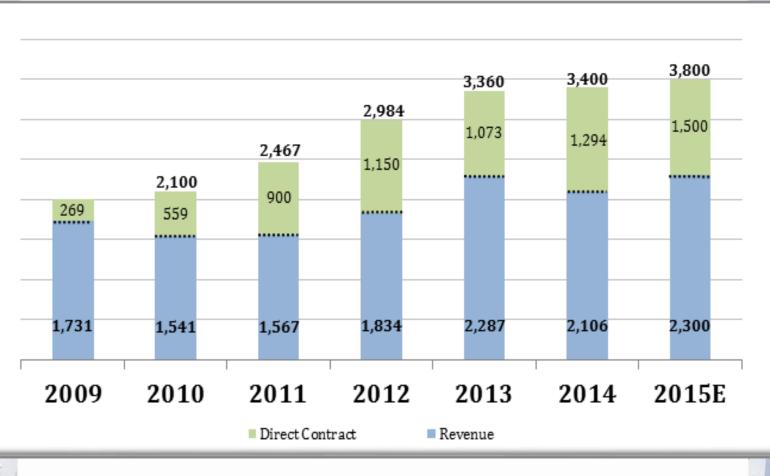

## Revenue (Rp. Bio.)

- **Scope of work is around Rp 3.400T and Rp 3.360T in 2014 and 2013**
- **Revenue:** Rp 2,106 bio (2014) Vs Rp 2,287 bio (2013)