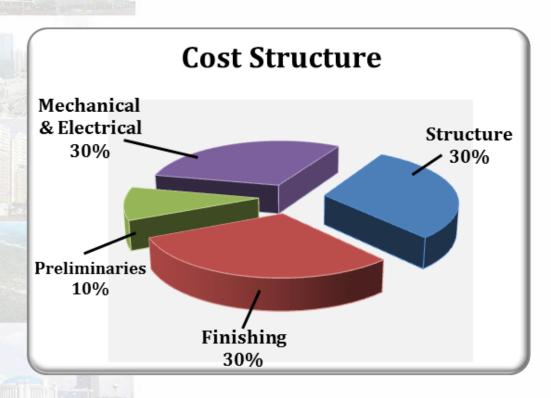

#### •Structure (30%):

Concrete, Steel Bar, Formwork, etc.

#### •Finishing (30%):

Floor Covering, Wall/Partition, Ceiling, Doors & Windows, Sanitaire, etc.

#### •Mechanical & Electrical (30%):

Plumbing, Fire Hydrant/Sprinkler, Elevator & Escalator, Gondola System, Electrical, Ventilation/Air Conditioning, Sound System, Fire Alarm, CCTV, Building Automation System, etc.

#### •Preliminaries (10%):

Staff, Plants & Equipment, Site Supporting Facilities, General (Documentation Stationary, etc.), Administration (Insurance, Bonds, etc.)