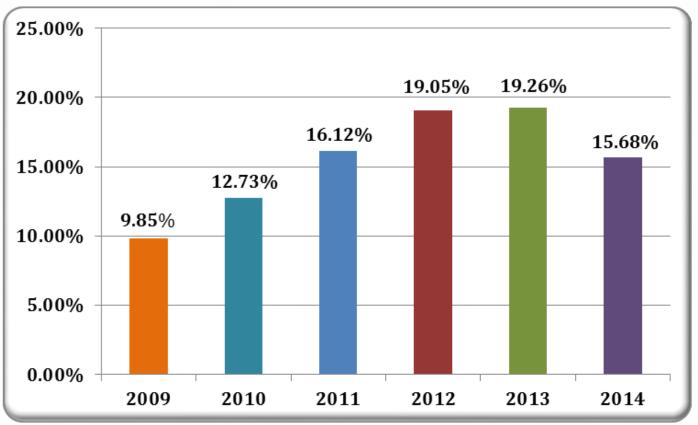

# Gross Profit Margin After Joint Operations (%)

**GP Margin from Scope of Work is estimated at 10%** 

NP Margin from Scope of Work is estimated at 5%

### **Profit Margin**