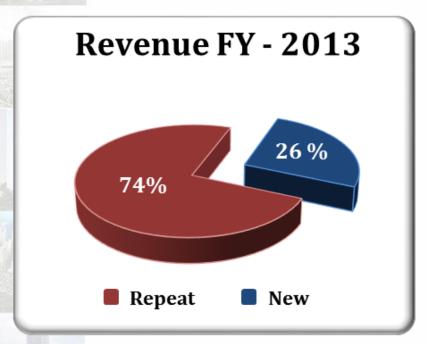

|-----------------------------------|
| 1   | Apartment       | 5,200                             |
| 2   | Office          | 550                               |
| 3   | Hotel           | 200                               |
| 4   | University      | 180                               |
| 5   | Shopping Center | 100                               |
|     | Total           | 6,230                             |

All of the above pipeline projects are private projects.



## Revenue (Rp. Bio.)



- **Scope of work is around Rp 3.400T and Rp 3.360T in 2014 and 2013**
- **Revenue:** Rp 2,106 bio (2014) Vs Rp 2,287 bio (2013)





#### **Business Performance**

#### Revenue Mix:

- Repeat/New Customers
- Private/Government
- Project Classification
- Project Location





#### Repeat/New Customers









### Private/Government







#### **Project Classification**







### **Project Location**









# Gross Profit Margin After Joint Operations (%)



**GP Margin from Scope of Work is estimated at 10%** 

NP Margin from Scope of Work is estimated at 5%





### **Profit Margin**







## Net Profit (Rp. Bio.)







# Balance Sheet, Income Statement (Summary, Audited)

| BALANCE SHEET SUMMARY                      |       |       |         |
|--------------------------------------------|-------|-------|---------|
| IDR Billion                                | 2014  | 2013  | Changes |
| Total Current Assets                       | 2,023 | 1,936 | 4%      |
| Total Non Current Assets                   | 461   | 290   | 59%     |
| Total Assets                               | 2,