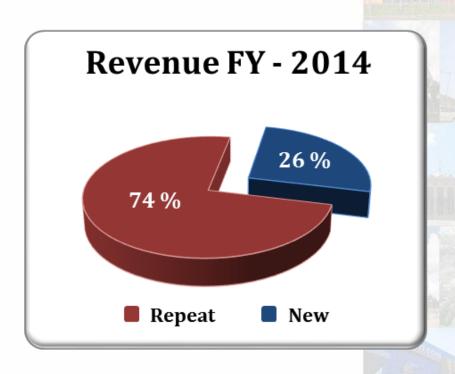

----------------------------------|
| 1   | Apartment       | 5,200                             |
| 2   | Office          | 550                               |
| 3   | Hotel           | 200                               |
| 4   | University      | 180                               |
| 5   | Shopping Center | 100                               |
|     | Total           | 6,230                             |

All of the above pipeline projects are private projects.



## Revenue (Rp. Bio.)



- **Scope of work is around Rp 3.400T and Rp 3.360T in 2014 and 2013**
- **Revenue:** Rp 2,106 bio (2014) Vs Rp 2,287 bio (2013)





#### **Business Performance**

#### Revenue Mix:

- Repeat/New Customers
- Private/Government
- Project Classification
- Project Location





#### Repeat/New Customers









### Private/Government







#### **Project Classification**







### **Project Location**









# Gross Profit Margin After Joint Operations (%)



**GP Margin from Scope of Work is estimated at 10%** 

NP Margin from Scope of Work is estimated at 5%





### **Profit Margin**







## Net Profit (Rp. Bio.)







# Balance Sheet, Income Statement (Summary, Audited)

| BALANCE SHEET SUMMARY                      |       |       |         |
|--------------------------------------------|-------|-------|---------|
| IDR Billion                                | 2014  | 2013  | Changes |
| Total Current Assets                       | 2,023 | 1,936 | 4%      |
| Total Non Current Assets                   | 461   | 290   | 59%     |
| Total Assets                               | 2,48