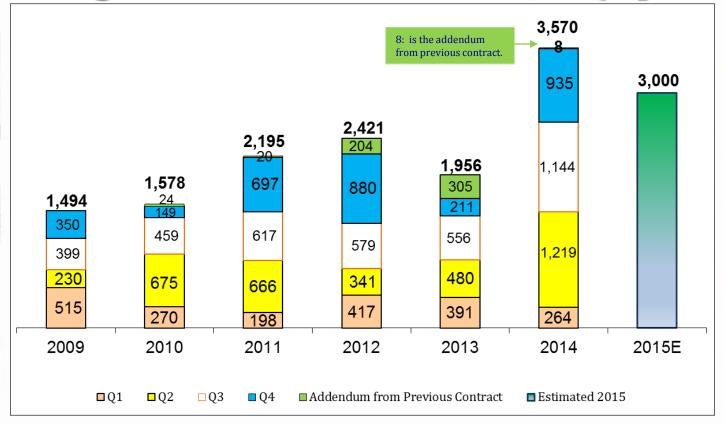

#### New Signed Contracts - Non JO (Rp. Bio.)

#### As of December 2014:

- New Signed Contract for the JO projects is Rp 6.2 trillion. TOTL's portion is Rp 2.7 trillion, which consist of three JO office projects (MNC Media Tower project, Menara Astra and Grade A Office at SCBD Lot. X).
- ☐ Total New Signed Contracts for JO and Non-JO are Rp 6.2 trillion which exceed the target of 2014 Rp 5 trillion (Rp 2.6 trillion JO projects (TOTL's portion) and Rp 2.4 trillion Non JO projects)