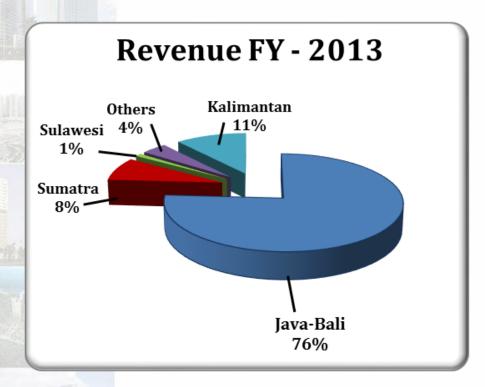

| Office          | 550                               |
| 3   | Hotel           | 200                               |
| 4   | University      | 180                               |
| 5   | Shopping Center | 100                               |
|     | Total           | 6,230                             |

All of the above pipeline projects are private projects.



## Revenue (Rp. Bio.)



- **Scope of work is around Rp 3.400T and Rp 3.360T in 2014 and 2013**
- **Revenue:** Rp 2,106 bio (2014) Vs Rp 2,287 bio (2013)





#### **Business Performance**

#### Revenue Mix:

- Repeat/New Customers
- Private/Government
- Project Classification
- Project Location





#### Repeat/New Customers









### Private/Government







#### **Project Classification**







### **Project Location**









# Gross Profit Margin After Joint Operations (%)



**GP Margin from Scope of Work is estimated at 10%** 

NP Margin from Scope of Work is estimated at 5%





### **Profit Margin**







## Net Profit (Rp. Bio.)







# Balance Sheet, Income Statement (Summary, Audited)

| BALANCE SHEET SUMMARY                      |       |       |         |
|--------------------------------------------|-------|-------|---------|
| IDR Billion                                | 2014  | 2013  | Changes |
| Total Current Assets                       | 2,023 | 1,936 | 4%      |
| Total Non Current Assets                   | 461   | 290   | 59%     |
| Total Assets                               | 2,484 | 2,226 | 12%     |
|                                            |       |       |         |
| Tota