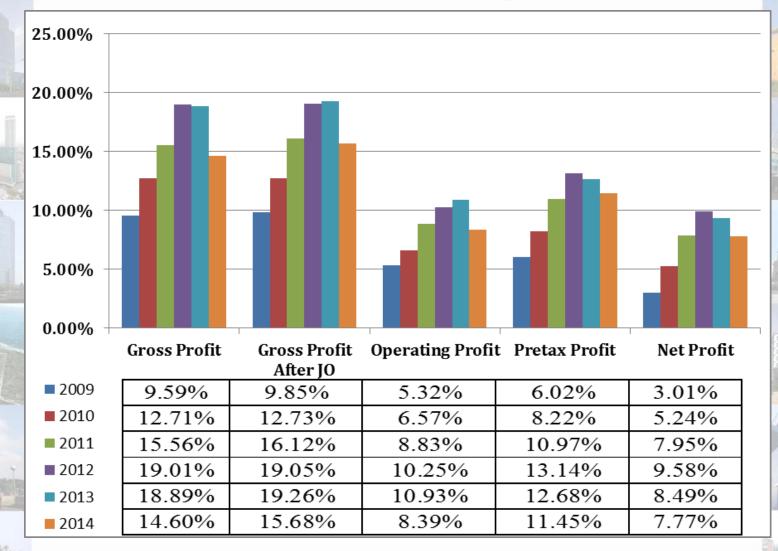

# Gross Profit Margin After Joint Operations (%)

**GP Margin from Scope of Work is estimated at 10%** 

NP Margin from Scope of Work is estimated at 5%

### **Profit Margin**

#### **ROE** and **ROA**

|     | 2009   | 2010   | 2011   | 2012   | 2013   | 2014   |
|-----|--------|--------|--------|--------|--------|--------|
| ROE | 10.58% | 14.46% | 19.71% | 26.66% | 25.80% | 20.52% |
| ROA | 4.03%  | 5.08%  | 6.58%  | 8.51%  | 8.73%  | 6.59%  |