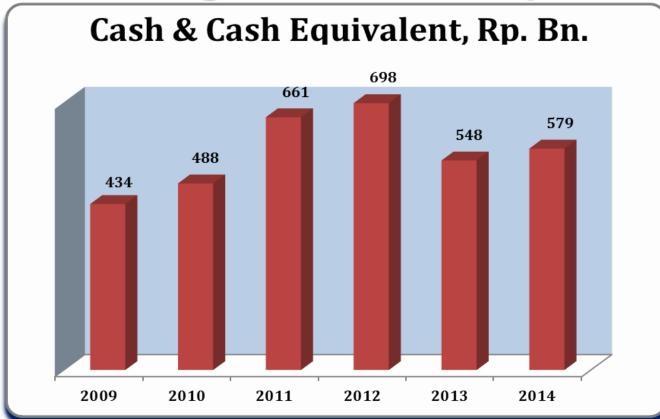

### Preserving Cash To Stay Afloat

Prudent cash management & cash position at all time Improving collection management Working capital through internally generated cash Preservation against liquidity problem, other business opportunities. Beside the cash, the Company has Rp +/-70 bio of liquid traded bonds (Government and Corporate)