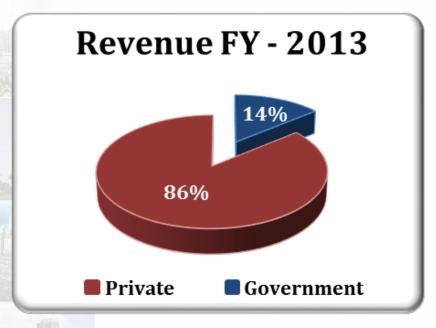

----|
| 1   | Apartment       | 5,200                             |
| 2   | Office          | 550                               |
| 3   | Hotel           | 200                               |
| 4   | University      | 180                               |
| 5   | Shopping Center | 100                               |
|     | Total           | 6,230                             |

All of the above pipeline projects are private projects.



## Revenue (Rp. Bio.)



- **Scope of work is around Rp 3.400T and Rp 3.360T in 2014 and 2013**
- **Revenue:** Rp 2,106 bio (2014) Vs Rp 2,287 bio (2013)





#### **Business Performance**

#### Revenue Mix:

- Repeat/New Customers
- Private/Government
- Project Classification
- Project Location





#### Repeat/New Customers









### Private/Government







#### **Project Classification**







### **Project Location**









# Gross Profit Margin After Joint Operations (%)



**GP Margin from Scope of Work is estimated at 10%** 

NP Margin from Scope of Work is estimated at 5%





### **Profit Margin**







## Net Profit (Rp. Bio.)







# Balance Sheet, Income Statement (Summary, Audited)

| BALANCE SHEET SUMMARY                      |       |       |         |
|--------------------------------------------|-------|-------|---------|
| IDR Billion                                | 2014  | 2013  | Changes |
| Total Current Assets                       | 2,023 | 1,936 | 4%      |
| Total Non Current Assets                   | 461   | 290   | 59%     |
| Total Assets                               | 2,484 | 2,226 | 12%     |
|