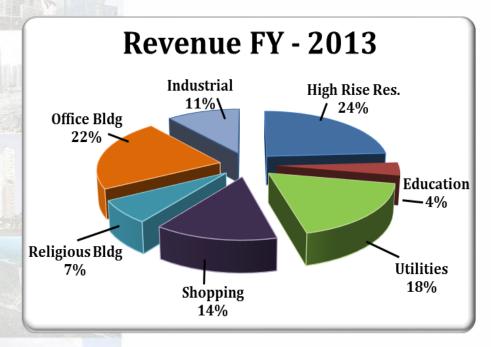

|
| 2   | Office          | 550                               |
| 3   | Hotel           | 200                               |
| 4   | University      | 180                               |
| 5   | Shopping Center | 100                               |
|     | Total           | 6,230                             |

All of the above pipeline projects are private projects.



## Revenue (Rp. Bio.)



- **Scope of work is around Rp 3.400T and Rp 3.360T in 2014 and 2013**
- **Revenue:** Rp 2,106 bio (2014) Vs Rp 2,287 bio (2013)





#### **Business Performance**

#### Revenue Mix:

- Repeat/New Customers
- Private/Government
- Project Classification
- Project Location





#### Repeat/New Customers









### Private/Government







#### **Project Classification**







### **Project Location**









# Gross Profit Margin After Joint Operations (%)



**GP Margin from Scope of Work is estimated at 10%** 

NP Margin from Scope of Work is estimated at 5%





### **Profit Margin**







## Net Profit (Rp. Bio.)







# Balance Sheet, Income Statement (Summary, Audited)

| BALANCE SHEET SUMMARY                      |       |       |         |
|--------------------------------------------|-------|-------|---------|
| IDR Billion                                | 2014  | 2013  | Changes |
| Total Current Assets                       | 2,023 | 1,936 | 4%      |
| Total Non Current Assets                   | 461   | 290   | 59%     |
| Total Assets                               | 2,484 | 2,226 | 12%     |
|                                            |