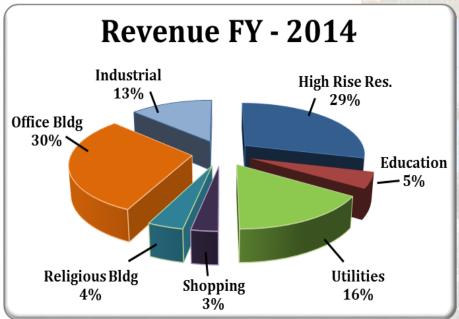

|
| 2   | Office          | 550                               |
| 3   | Hotel           | 200                               |
| 4   | University      | 180                               |
| 5   | Shopping Center | 100                               |
|     | Total           | 6,230                             |

All of the above pipeline projects are private projects.



## Revenue (Rp. Bio.)



- **Scope of work is around Rp 3.400T and Rp 3.360T in 2014 and 2013**
- **Revenue:** Rp 2,106 bio (2014) Vs Rp 2,287 bio (2013)





#### **Business Performance**

#### Revenue Mix:

- Repeat/New Customers
- Private/Government
- Project Classification
- Project Location





#### Repeat/New Customers









### Private/Government







#### **Project Classification**







### **Project Location**









# Gross Profit Margin After Joint Operations (%)



**GP Margin from Scope of Work is estimated at 10%** 

NP Margin from Scope of Work is estimated at 5%





### **Profit Margin**







## Net Profit (Rp. Bio.)







# Balance Sheet, Income Statement (Summary, Audited)

| BALANCE SHEET SUMMARY                      |       |       |         |
|--------------------------------------------|-------|-------|---------|
| IDR Billion                                | 2014  | 2013  | Changes |
| Total Current Assets                       | 2,023 | 1,936 | 4%      |
| Total Non Current Assets                   | 461   | 290   | 59%     |
| Total Assets                               | 2,484 | 2,226 | 12%     |
|                                            |