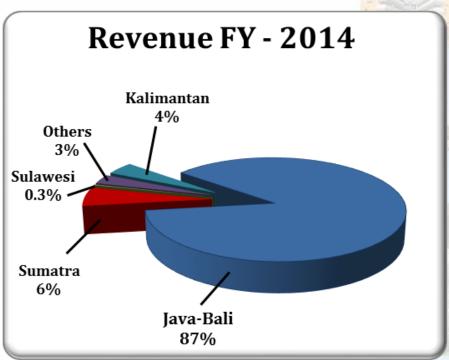

| Office          | 550                               |
| 3   | Hotel           | 200                               |
| 4   | University      | 180                               |
| 5   | Shopping Center | 100                               |
|     | Total           | 6,230                             |

All of the above pipeline projects are private projects.



## Revenue (Rp. Bio.)



- **Scope of work is around Rp 3.400T and Rp 3.360T in 2014 and 2013**
- **Revenue:** Rp 2,106 bio (2014) Vs Rp 2,287 bio (2013)





#### **Business Performance**

#### Revenue Mix:

- Repeat/New Customers
- Private/Government
- Project Classification
- Project Location





#### Repeat/New Customers









### Private/Government







#### **Project Classification**







### **Project Location**









# Gross Profit Margin After Joint Operations (%)



**GP Margin from Scope of Work is estimated at 10%** 

NP Margin from Scope of Work is estimated at 5%





### **Profit Margin**







## Net Profit (Rp. Bio.)







# Balance Sheet, Income Statement (Summary, Audited)

| BALANCE SHEET SUMMARY                      |       |       |         |
|--------------------------------------------|-------|-------|---------|
| IDR Billion                                | 2014  | 2013  | Changes |
| Total Current Assets                       | 2,023 | 1,936 | 4%      |
| Total Non Current Assets                   | 461   | 290   | 59%     |
| Total Assets                               | 2,484 | 2,226 | 12%     |
|                                            |       |       |         |
| Total