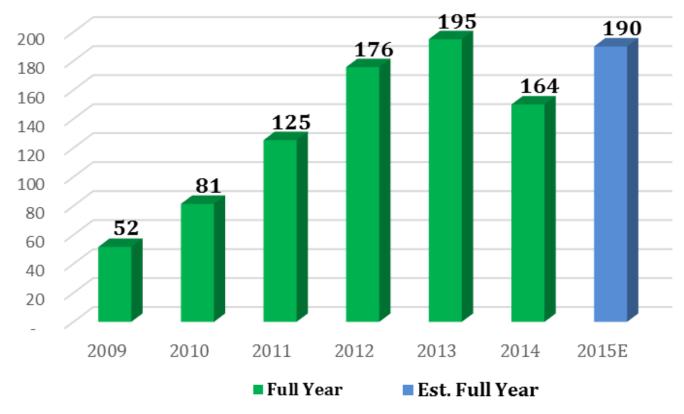

## Net Profit (Rp. Bio.)

#### **Estimate**

| IDR Billion                         | 2011  | 2012  | 2013  | 2014  | 2015 Est |
|-------------------------------------|-------|-------|-------|-------|----------|
| Revenue (Excluding JO Projects)     | 1,569 | 1,834 | 2,287 | 2,106 | 2,300    |
| Value of Work Done or Scope Of Work | 2,500 | 3,000 | 3,360 | 3,400 | 3,800    |
| Net Profit (Including JO Projects)  | 124   | 176   | 195   | 164   | 190      |
| New Sign Contract (Non - JO)        | 2,195 | 2,421 | 1,956 | 3,570 | 3,000    |
| Scope of Work for New Sign Contract | 3,500 | 3,200 | 2,700 | 5,800 | 4,500    |

Estimated Revenue in 2015 : Rp 2.3 trillion

Estimated Net Profit in 2015 : Rp 190 billion

Estimated New Signed Contract in 2015: Rp 3 trillion