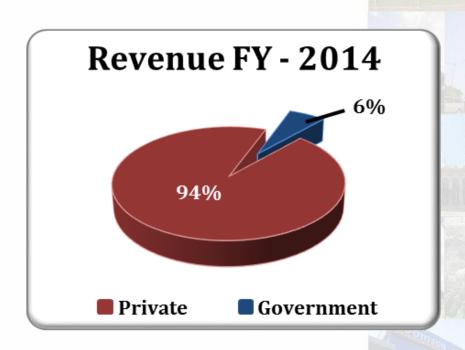

--|
| 1   | Apartment       | 5,200                             |
| 2   | Office          | 550                               |
| 3   | Hotel           | 200                               |
| 4   | University      | 180                               |
| 5   | Shopping Center | 100                               |
|     | Total           | 6,230                             |

All of the above pipeline projects are private projects.



## Revenue (Rp. Bio.)



- **Scope of work is around Rp 3.400T and Rp 3.360T in 2014 and 2013**
- **Revenue:** Rp 2,106 bio (2014) Vs Rp 2,287 bio (2013)





#### **Business Performance**

#### Revenue Mix:

- Repeat/New Customers
- Private/Government
- Project Classification
- Project Location





#### Repeat/New Customers









### Private/Government







#### **Project Classification**







### **Project Location**









# Gross Profit Margin After Joint Operations (%)



**GP Margin from Scope of Work is estimated at 10%** 

NP Margin from Scope of Work is estimated at 5%





### **Profit Margin**







## Net Profit (Rp. Bio.)







# Balance Sheet, Income Statement (Summary, Audited)

| BALANCE SHEET SUMMARY                      |       |       |         |
|--------------------------------------------|-------|-------|---------|
| IDR Billion                                | 2014  | 2013  | Changes |
| Total Current Assets                       | 2,023 | 1,936 | 4%      |
| Total Non Current Assets                   | 461   | 290   | 59%     |
| Total Assets                               | 2,484 | 2,226 | 12%     |
|